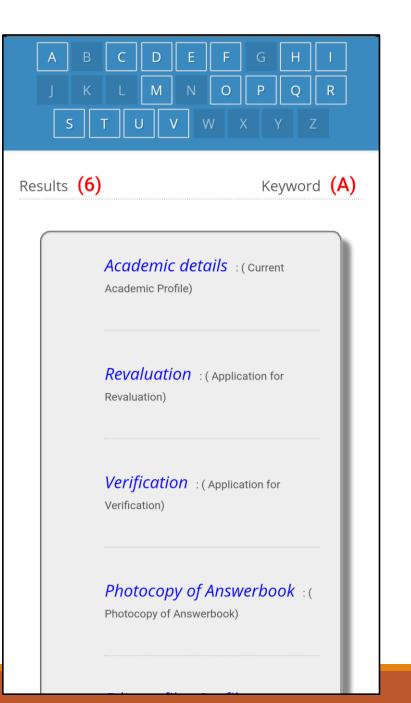

### **Examination links**

Marks) Download Time table : ( Time Table) **Download Schedule** : (Schedule) *Edit profile - Update Contact* **Details** : (Update Contact Details) Download Examination Form : (Examination Profile) **Download Hall Ticket** :( Examination Profile)