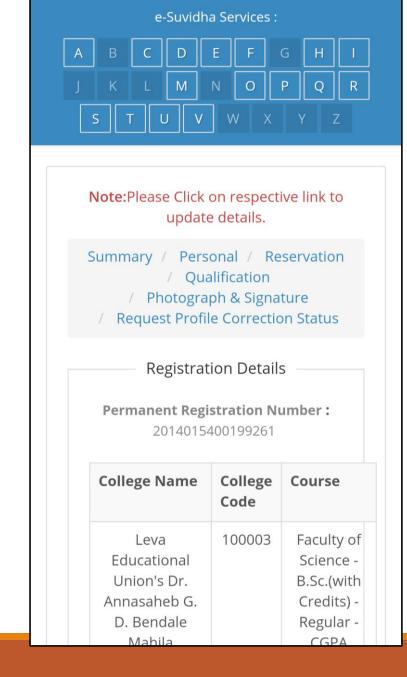

# **Student details are displayed**

Kavayitri Bahinabai Chaudhari North Maharashtra University, Jalgaon

'A' Grade NAAC Re-Accredited (3rd Cycle) Jalgaon-425001, Maharashtra (India)

| PRN: 2019015400123456 | Q |
|-----------------------|---|
| 🖨 Settings 🗸          |   |
|                       |   |

## **Educational Details**

## **Personal Details**