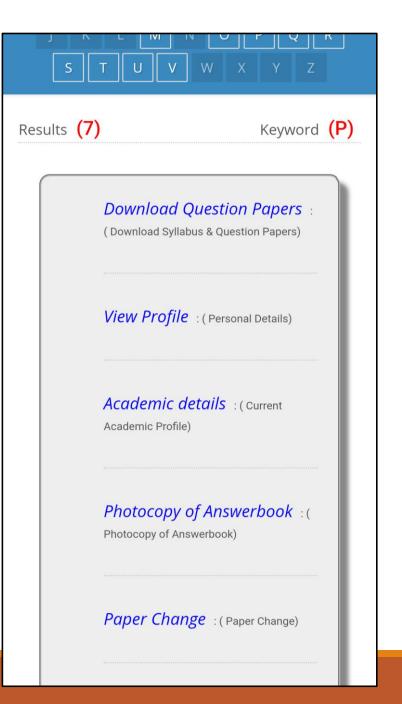

### **Examination links**

Marks) Download Time table : ( Time Table) **Download Schedule** : (Schedule) *Edit profile - Update Contact* **Details** : (Update Contact Details) Download Examination Form : (Examination Profile) **Download Hall Ticket** :( Examination Profile)