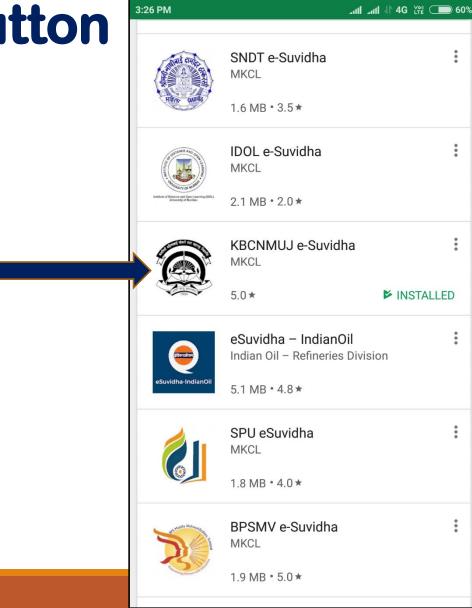

Kavayitri Bahinabai Chaudhari North Maharashtra University, Jalgaon

## **E-SUVIDHA MOBILE APP FOR STUDENTS**

## **Open Play Store in Mobile**



## Search for KBCNMUJ e-Suvidha app

## & Click on Install Button



## **Click on Open**



# **Select Appropriate Option Student or College**

| Kavayitri Bahinabai Chaud-<br>hari North Maharashtra<br>University, Jalgaon |  |  |  |  |  |  |  |
|-----------------------------------------------------------------------------|--|--|--|--|--|--|--|
| Please Select User type                                                     |  |  |  |  |  |  |  |
| Student Ocllege                                                             |  |  |  |  |  |  |  |
| PRN                                                                         |  |  |  |  |  |  |  |
|                                                                             |  |  |  |  |  |  |  |
| User Name                                                                   |  |  |  |  |  |  |  |
|