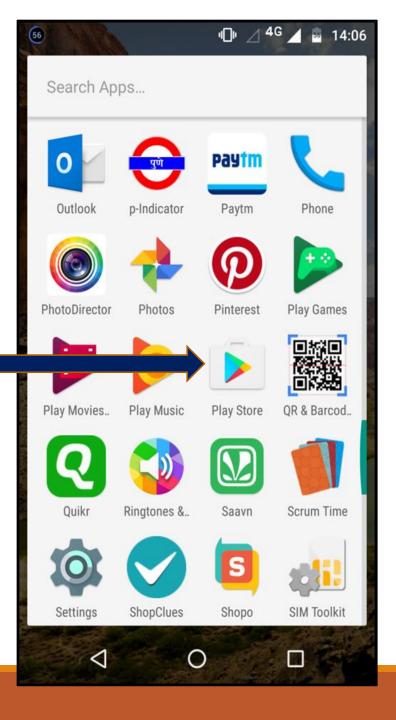

## **Open Play Store in Mobile**

## Search for KBCNMUJ e-Suvidha app

## & Click on Install Button