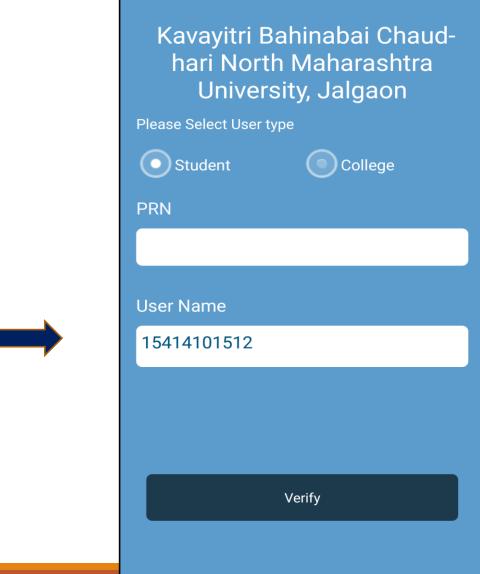

# **Select Appropriate Option Student or College**

| Kavayitri Bahinabai Chaud-<br>hari North Maharashtra<br>University, Jalgaon |  |  |  |  |  |  |  |
|-----------------------------------------------------------------------------|--|--|--|--|--|--|--|
| Please Select User type                                                     |  |  |  |  |  |  |  |
| Student Ocllege                                                             |  |  |  |  |  |  |  |
| PRN                                                                         |  |  |  |  |  |  |  |
|                                                                             |  |  |  |  |  |  |  |
| User Name                                                                   |  |  |  |  |  |  |  |
|                                                                             |  |  |  |  |  |  |  |
| Password                                                                    |  |  |  |  |  |  |  |
|                                                                             |  |  |  |  |  |  |  |
|                                                                             |  |  |  |  |  |  |  |
| Verify                                                                      |  |  |  |  |  |  |  |
|                                                                             |  |  |  |  |  |  |  |

#### **Enter PRN or Username of Student**