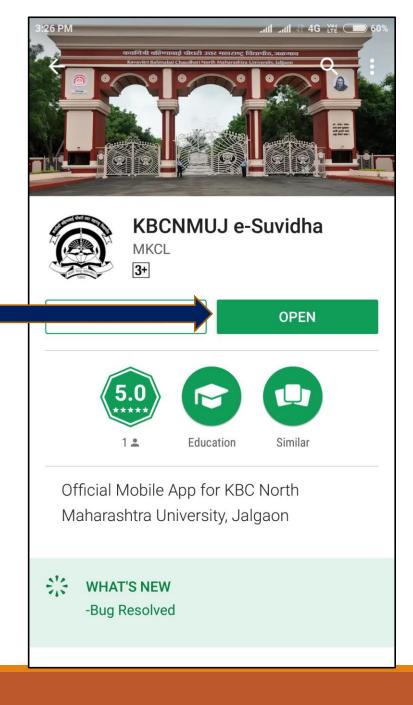

Kavayitri Bahinabai Chaudhari North Maharashtra University, Jalgaon

## **E-SUVIDHA MOBILE APP FOR STUDENTS**

## **Open Play Store in Mobile**



## Search for KBCNMUJ e-Suvidha app

## & Click on Install Button



## **Click on Open**



# **Select Appropriate Option Student or College**

| Kavayitri Bahinabai Chaud-<br>hari North Maharashtra<br>University, Jalgaon |  |  |  |  |  |  |  |
|-----------------------------------------------------------------------------|--|--|--|--|--|--|--|
| Please Select User type                                                     |  |  |  |  |  |  |  |
| Student Ocllege                                                             |  |  |  |  |  |  |  |
| PRN                                                                         |  |  |  |  |  |  |  |
|                                                                             |  |  |  |  |  |  |  |
| User Name                                                                   |  |  |  |  |  |  |  |
|