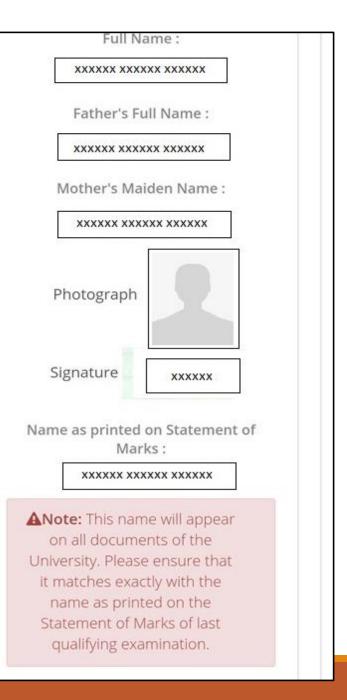

|  |  |  |  |  |

in

M

f

# **Student details are displayed**



Kavayitri Bahinabai Chaudhari North Maharashtra University, Jalgaon

'A' Grade NAAC Re-Accredited (3rd Cycle) Jalgaon-425001, Maharashtra (India)

| PRN: 2019015400123456 | Q |
|-----------------------|---|
| 🖨 Settings 🗸          |   |
|                       |   |

Request Info Complaints FAQ Disclaimer

Portal Definition Version Developed and Powered by Maharashtra Knowledge Corporation Limited (MKCL). All Rights Reserved. The website can be best viewed in 1024 \* 768 resolution and required version of Chrome 40, IE 10.0, Firefox 3.0 and above



MAHE students told about higher education opportunities in Japan

# After clicking on above tabs details are as below



## **Educational Details**



## **Personal Details**



#### **Contact and Address Details**

Contact Details Telephone #1 : ---Telephone #2 : ---Mobile :919420389810 Email ID : darshanapatil97@yahoo.com Address Details Permanent Address :HOME NO. 93 DIKSHITVADI JALGAON Corrspondence Address : HOME NO. 93 DIKSHITVADI JALGAON City : JALGAON **City: JALGAON** Tehsil :Jalgaon Tehsil : Jalgaon **District** :Jalgaon District : Jalgaon State :Maharashtra State :Maharashtra Pin: 425001 Pin:425001 Country : India Country : India

**Guardian Details** 

### **Examination links**

Marks) Download Time table : ( Time Table) **Download Schedule** : (Schedule) *Edit profile - Update Contact* **Details** : (Update Contact Details) Download Examination Form : (Examination Profile) **Download Hall Ticket** :( Examination Profile)

## **Mobile App for Student